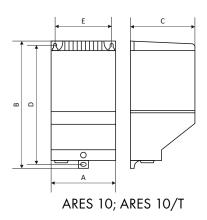

| Туре      | Current | Adjustment<br>range   | Dimensions [mm] |     |     |     |    | Weight |
|-----------|---------|-----------------------|-----------------|-----|-----|-----|----|--------|
|           | [A]     |                       | А               | В   | С   | D   | E  | [kg]   |
| ARES 5    | 5       | 105 - 230V            | 90              | 173 | 89  | 157 | 71 | 0,62   |
| ARES 5/T  | 5       | 105 - 230V, 10 - 30°C | 90              | 173 | 89  | 157 | 71 | 0,62   |
| ARES 7    | 7       | 105 - 230V            | 90              | 173 | 89  | 157 | 71 | 0,62   |
| ARES 7/T  | 7       | 105 - 230V, 10 - 30°C | 90              | 173 | 89  | 157 | 71 | 0,62   |
| ARES 10   | 10      | 105 - 230V            | 104             | 184 | 105 | 163 | 80 | 0,62   |
| ARES 10/T | 10      | 105 - 230V, 10 - 30°C | 104             | 184 | 105 | 163 | 80 | 0,62   |