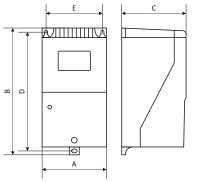

| Туре      | Current | Adjustment<br>range   | Dimensions [mm] |     |     |     |    | Weight |
|-----------|---------|-----------------------|-----------------|-----|-----|-----|----|--------|
|           | [A]     |                       | А               | В   | С   | D   | E  | [kg]   |
| ARES 5    | 5       | 105 - 230V            | 90              | 173 | 89  | 157 | 71 | 0,62   |
| ARES 5/T  | 5       | 105 - 230V, 10 - 30°C | 90              | 173 | 89  | 157 | 71 | 0,62   |
| ARES 7    | 7       | 105 - 230V            | 90              | 173 | 89  | 157 | 71 | 0,62   |
| ARES 7/T  | 7       | 105 - 230V, 10 - 30°C | 90              | 173 | 89  | 157 | 71 | 0,62   |
| ARES 10   | 10      | 105 - 230V            | 104             | 184 | 105 | 163 | 80 | 0,62   |
| ARES 10/T | 10      | 105 - 230V, 10 - 30°C | 104             | 184 | 105 | 163 | 80 | 0,62   |