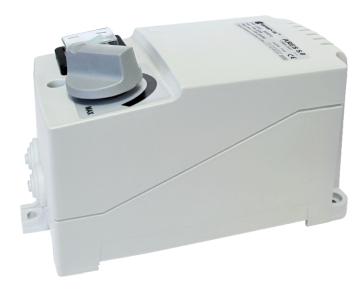

## Electronic fan speed controllers

ARES 5 - 7; ARES 5/T - 7/T

Output current: Rated voltage PRI: Range of output voltage: 5; 7; 10A 230V 50/60Hz 105 - 230V (+-5%)

CE

Electronic, microcontroller-based thyristor regulators are designed for stepless speed regulation in single-phase fan motor. The regulators are intended for ventilation and heating systems. The control is carried out using the phase method. Equipped with backlit switch and potentiometer for stepless speed regulation. Made with protection grade IP54. Internal DC power supply for control unit and set of optoisolators results in 4kV galvanic isolation which significantly improves safety. ARES regulators have KickStart function that enables driving maximum voltage to the output for the first 10 seconds of device running. It allows the assured start of motor from off-state. Functionality of ARES regulators is further extended by the addition of 230V AC output protected by 2A fuse. ARES/T has a potentiometer that sets the temperature that is then kept by regulator.